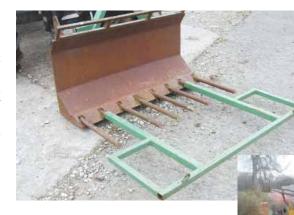

He solved the problem by building a loader-mounted ATV hauler. "With the loader carrying the 4-wheeler I can return in a single trip."

The hauler consists of a steel frame made from 2-in. box tubing, with wells for the ATV's wheels. The frame slips over 2 of the forks on the loader bucket and is then strapped down for safety.

Contact: FARM SHOW Followup, Alistair Roberts, Hafod Penycae, Wrexham Clwyd LL14 1UA (ph 0044 1978 840199).

Alistair Robert used 2-in. box tubing to build this loadermounted ATV hauler. The frame slips over 2 forks on loader bucket.

Two of the ATV's wheels fit into wells in frame.

Reprinted with permission from Practical Farm Ideas (www.farmideas.co.uk).