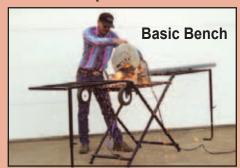

The old way of working.

The new way of working.

It's extremely durable and the only portable workbench that's strong enough to hold oil field pipe.