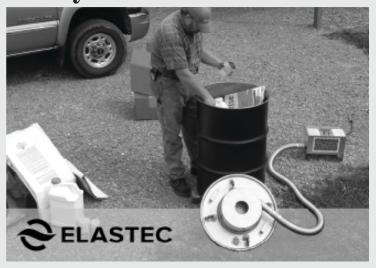

## **Barnyard Burner Safely Burns Waste**

Elastec's patented Barnyard Burner uses a 120-volt blower to create a vortex inside a 55-gallon barrel to destroy waste.

The intense heat creates a clean, smoke-free burn disinte-

grating the discarded materials into ash residue.

Any burnable waste can be eliminated from oily rags, waste

Any burnable waste can be eliminated from oily rags, waste oil containers, feed and seed sacks and more.

For the disposal of waste on medical marijuana farms, ask about our Drug Terminator portable incinerator or visit www.drugterminator.com

Contact: Elastec

1309 West Main Carmi, Ill. 62821

618-382-2525 • www.elastec.com