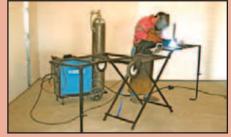

## Portable Power Bench® Makes Work Easier

Are you tired of working on your knees? Out of space or wanting to get things done faster? Then the Power Bench® can help. The Power Bench is a heavy-duty portable workbench that stores in the size of a stepladder and rolls on 2 wheels. In less than 1 minute you can set it up, far faster than you can clean off your old workbench. Plus it goes where you want it.

The Power Bench is adjustable in height with spring-loaded pins from 30 to 41-in. for your comfort. It's extremely durable

and the only portable workbench that's strong enough to hold 2 7/8-in. oil field pipe. Ideal for wood or metal chop saws, welding table, mechanic's bench or camp table. With your imagination the uses are unlimited.

The old way of working.

The new way of working.

It's extremely durable and the only portable workbench that's strong enough to hold oil field pipe.