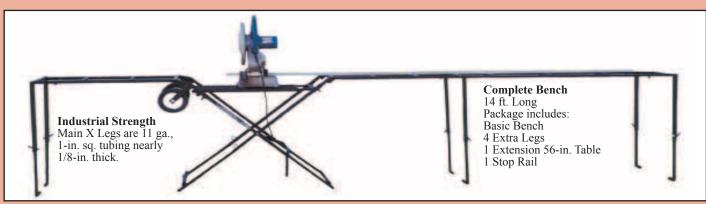

## Portable Power Bench® Makes Work Easier

Are you tired of working on your knees? Out of space or wanting to get things done faster? Then the Power Bench® can help. The Power Bench is a heavy-duty portable workbench that stores in the size of a stepladder and rolls on 2 wheels. In less than 1 minute you can set it up, far faster than you can clean off your old workbench. Plus it goes where you want it.

The Power Bench is adjustable in height with spring-loaded pins from 30 to 41-in. for your comfort. It's extremely durable

and the only portable workbench that's strong enough to hold 2 7/8-in. oil field pipe. Ideal for wood or metal chop saws, welding table, mechanic's bench or camp table. With your imagination the uses are unlimited.