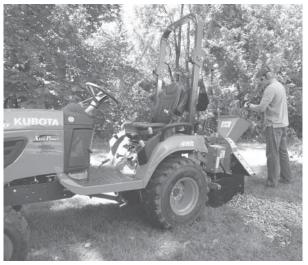

# Make Your Own Mulch! ECHO Bear Cat PTO Machines

ECHO Bear Cat builds the widest selection of PTO-driven Chippers and Chipper/Shredders available. From gravity feed 4" and 5" models to hydraulic feed 5" to 9" models, we've got your application needs covered.

Each machine is assembled by hand with a solid steel frame, rotor and housing, superior welds and quality components. ECHO Bear Cat has a PTO Chipper or Chipper/Shredder for your Category 1 tractor.

Quality, power and performance are a result of superior design and over 20 years of experience. Whether you're a small acreage owner looking for a model for mulching needs or a commercial farmer needing to reduce large quantities of brush and limbs, our machines can match the job.