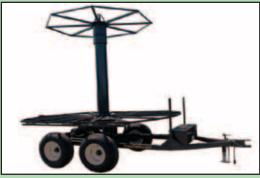

### **Features include:**

Crary Tile Pro also manufactures Stringer Trailers to easily transport drain tile to and in the field. There are four models to choose from:

- Single-Axle Stringer Trailer
- Double Axle Stringer Trailer
- 3 Point Model Stringer Trailer
- Truck Mounted Stringer Trailer