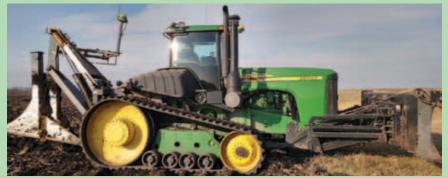

# **Laying Drain Tile Has Never Been Easier With A Crary Tile Pro Plow**

With the Crary Tile Pro frame mounted plow you can dig, lay and bury drainage tile all in one pass. The Crary Tile Pro Plow is known for the most accurate and efficient tile installation in the industry. Drainage tile installation can be made easier with a Crary Tile Pro and you will see a significant return on investment. Choose from 6' or 7' models and a range of options to meet your drain tile installation needs.

#### **Features**

Crary Tile Pro is available in 6 and 7-ft. models with a range of options.

- Quick Change Boot Design
- Heavy Duty Frame
- Round Bottom Shank & Boot
- Stainless Steel Knife Sides
- Low Angle Plow Design